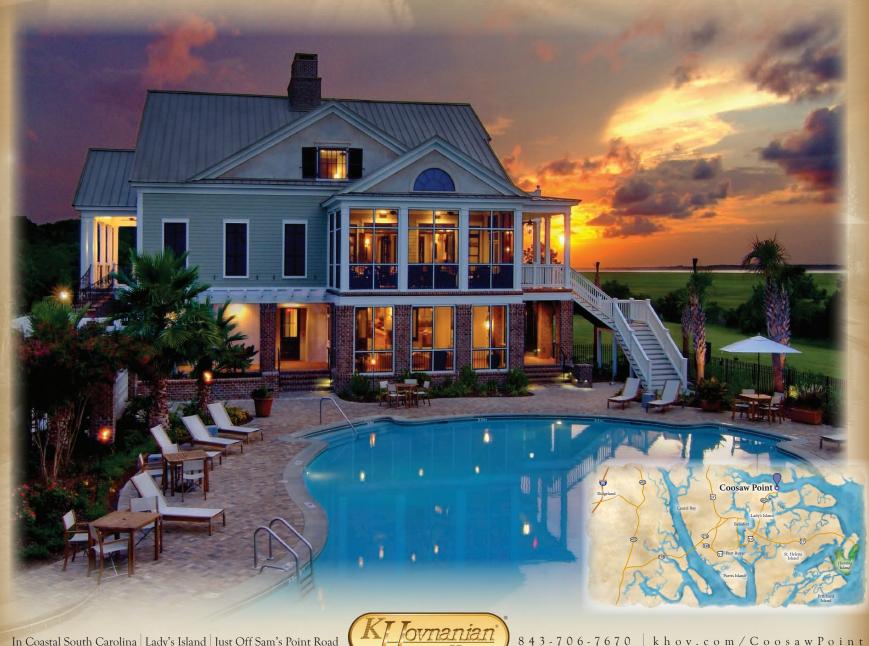

Four Hundred Acres of Ahhhh

LOWCOUNTRY ARCHITECTURE IN COLLABORATION WITH ALLISON RAMSEY ARCHITECTS

Poised at a breath-taking overlook of the Coosaw River surrounded by maritime forest and the whisper of marsh grasses in the salt breeze, Coosaw Point seamlessly combines classic southern architecture with over four hundred acres of "ahhhhh".

Now Selling in The Woodlands at Coosaw Point from the \$400s | River Club | Deep Water Access | Waterside Pool | Tennis | Boat Basin Private Tours Now Available

In Coastal South Carolina Lady's Island Just Off Sam's Point Road